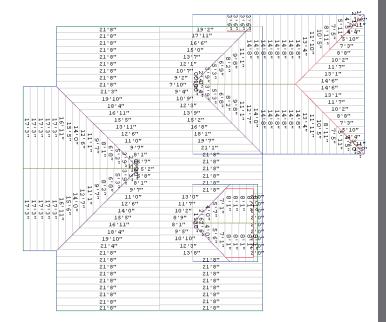

#### **Topview**

Union's Topview services are used to minimize waste, create professional looking proposals, and ease ordering and installation. Custom cutlists, panel layouts, and 3-D views are included in Topview packages.